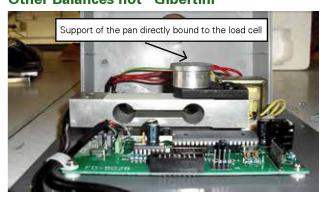

Figure 1 shows how the load cell of our balances are equipped with 4 springs, the shock it is absorbed! These springs not present in the common scales, figure 2, in which the plate is mounted directly to the load cell and the shock can cause damage.

## Other Balances not "Gibertini"