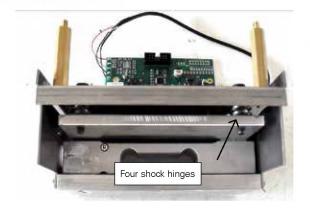

Figure 1 shows how the load cell of our balances are equipped with 4 springs, the shock it is absorbed! These springs not present in the common scales, figure 2, in which the plate is mounted directly to the load cell and the shock can cause damage.

**Balance Gibertini** 