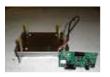

Figure 1 shows how the load cell of our balances are equipped with 4 springs, the shock it is absorbed! These springs not present in the common scales, figure 2, in which the plate is mounted directly to the load cell and the shock can cause damage.