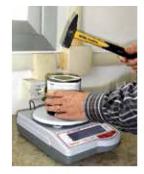

Figure 1 shows how the load cell of our balances are equipped with 4 springs, the shock it is absorbed! These springs not present in the common scales, figure 2, in which the plate is mounted directly to the load cell and the shock can cause damage.

**Balance Gibertini** 