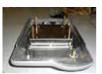

Figure 1 shows how the load cell of our balances are equipped with 4 springs, the shock it is absorbed! These springs not present in the common scales, figure 2, in which the plate is mounted directly to the load cell and the shock can cause damage.