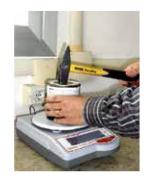

Figure 1 shows how the load cell of our balances are equipped with 4 springs, the shock it is absorbed! These springs not present in the common scales, figure 2, in which the plate is mounted directly to the load cell and the shock can cause damage.

## Other Balances not "Gibertini"