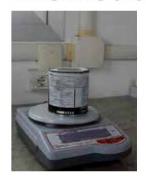

## FOR RELIABLE, RUGGED AND PRECISE BALANCES, YOU CAN PUNCH ON THE PAN, NOT POSSIBLE TO DESTROYTHE INTERNAL WEIGHING SYSTEM



















FOR RELIABLE, RUGGED AND PRECISE BALANCES

All Gibertini balances are made with one special ANTISHOCK SYSTEM that allows it the use in hard environments, not need specialized staff

Figure 1 shows how the load cell of our balances are equipped with 4 springs, the shock it is absorbed! These springs not present in the common scales, figure 2, in which the plate is mounted directly to the load cell and the shock can cause damage.

**Balance Gibertini** 



## Other Balances not "Gibertini"